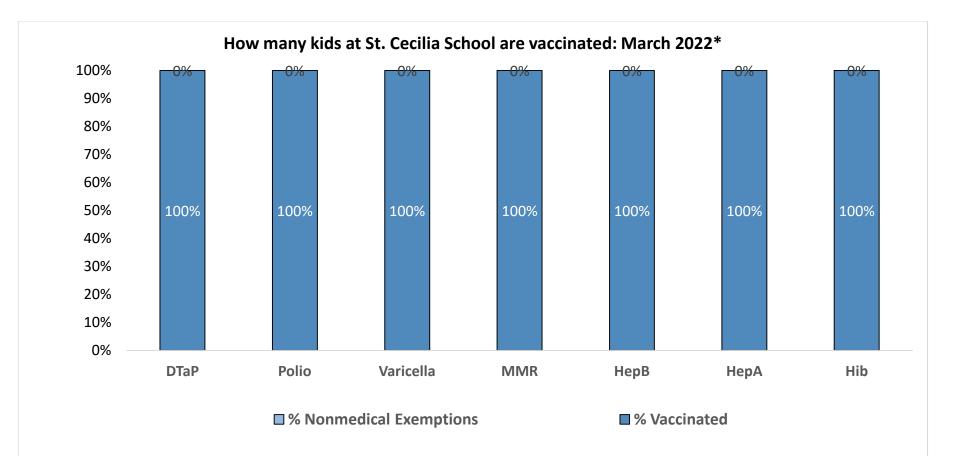

Number of children at the school\*\*: 52
Percent of children with no immunization or exemption record: 0%
Percent of children with a medical exemption for one or more vaccine(s): 0%

<sup>\*</sup> These numbers may not total 100% if some children have medical exemptions, or are incomplete or in process with immunizations but do not need an exemption because they are on schedule.

<sup>\*\*</sup>There is/are also 0 child(ren) enrolled for whom immunizations are not required to be reported because their records are tracked by another site or they attend fewer than 5 days per year.

<sup>\*\*</sup>There is/are also 0 child(ren) 18 months of age or younger who are not required to be finished with their pre-school vaccines because of their age.